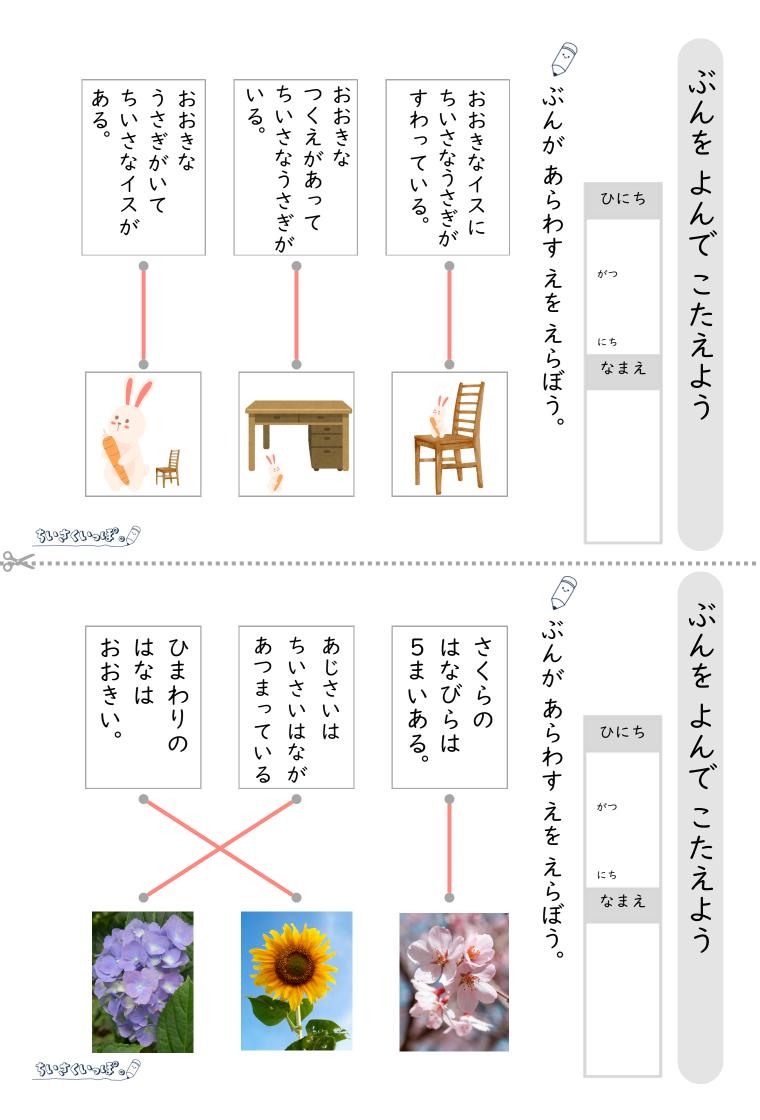

ぶんが あらわす えを えらぼう。 ぶんを よんで こたえよう つくえがあって いる。 ある。 ちいさなうさぎが ちいさなイスが うさぎがいて おおきな すわっている。 ちいさなうさぎが おおきなイスに ひにち がつ にち なまえ A 30530000E ぶんが あらわす えを えらぼう。 ぶんを よんで こたえよう はなは さくらの ひまわり ちいさいはなが はなびらは おおきい。 あじさいは 5まいある。 あつまってい ひにち っ の る がつ にち なまえ 

ુે. શિન્ગર દિવ્યર

ぶんを よんで こたえよう

ぶんを よんで こたえよう

360538603CE?05

ぶんが あらわす えを えらぼう。 つくえがあって いる。 ちいさなうさぎが おおきな すわっている。 ちいさなうさぎが おおきなイスに ぶんが あらわす えを えらぼう。 はなびらは さくらの

ぶんを よんで こたえよう

ぶんを よんで こたえよう

ある。

ちいさなイスが

うさぎがいて

はなは ちいさいはなが おおきい。 あじさいは 5まいある。 ひまわりの あつまってい る 

360536603CE