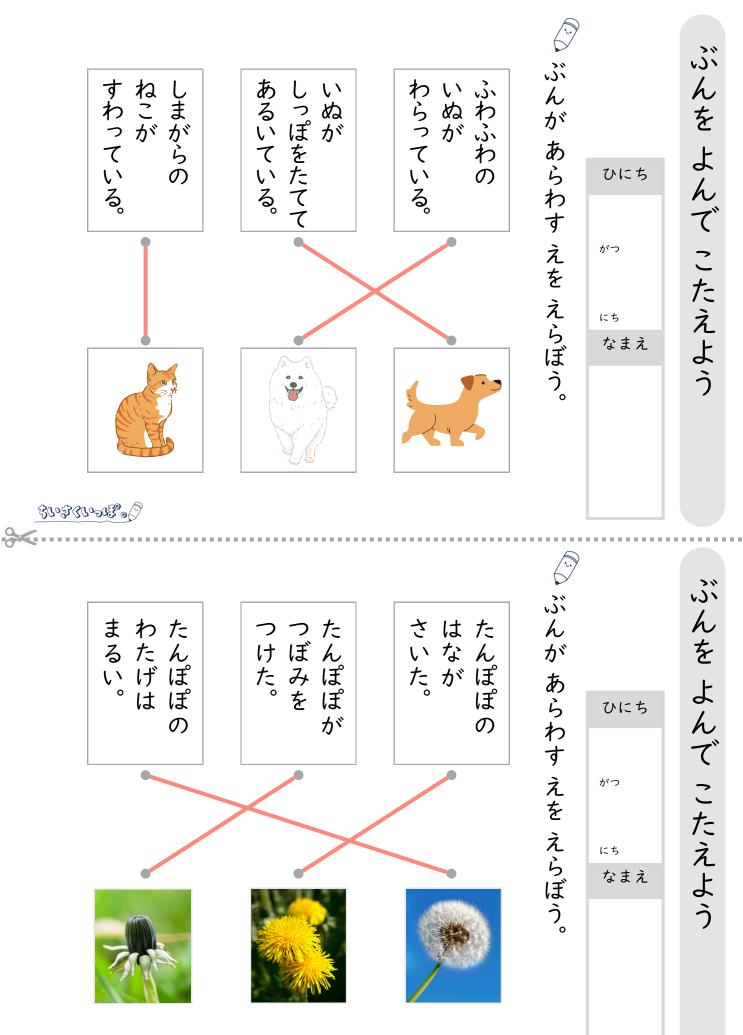

ぶんが あらわす えを えらぼう。 ぶんを よんで こたえよう いぬが ねこが いぬが すわっている。 あるいている。 しっぽをたてて わらっている。 しまがらの ひにち がつ にち なまえ 30530000E  $\sim$ ぶんが あらわす えを えらぼう。 ぶんを よんで こたえよう つけた。 たんぽぽが さはなが ŧ わた はた たげは るい。 にんぽぽ ひにち の の がつ にち なまえ રે**ા** છે. આ પ્રે જે છે.